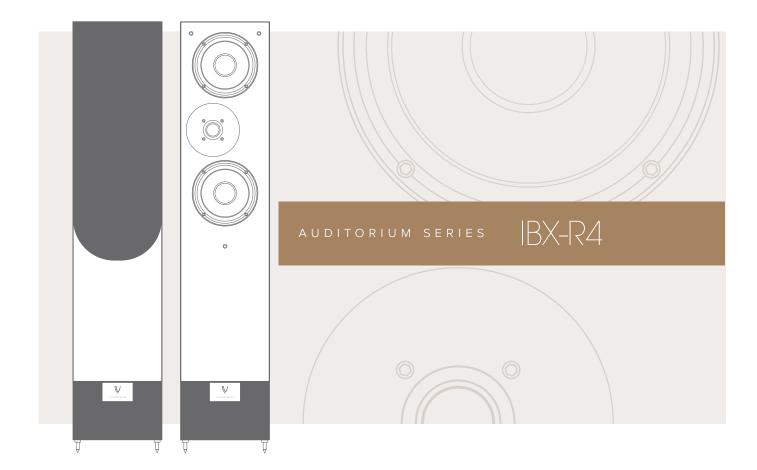

AUDITORIUM SERIES BX-R4

Positioned right at the centre of the Living
Voice floor-standing loudspeaker range, the
IBX-R4 does pretty much everything right:
whether playing at low or high volume levels,
whether the music is simple or complex,
whether driven by basic or sophisticated
amplification – it is equally at home.

## **SPECIFICATIONS**

SENSITIVITY 94dB.

NOMINAL IMPEDANCE 6 ohms

LOADING

Reflex port to rear of cabinet.

POWER HANDLING 100 watts.

FREQUENCY RESPONSE 35Hz to 25kHz

CABINET DIMENSIONS 215 x 270 x 1030mm.

PLINTH DIMENSIONS 215 x 270 x 140mm. Black textured finish.

GROSS WEIGHT PER CABINET 21 kg.