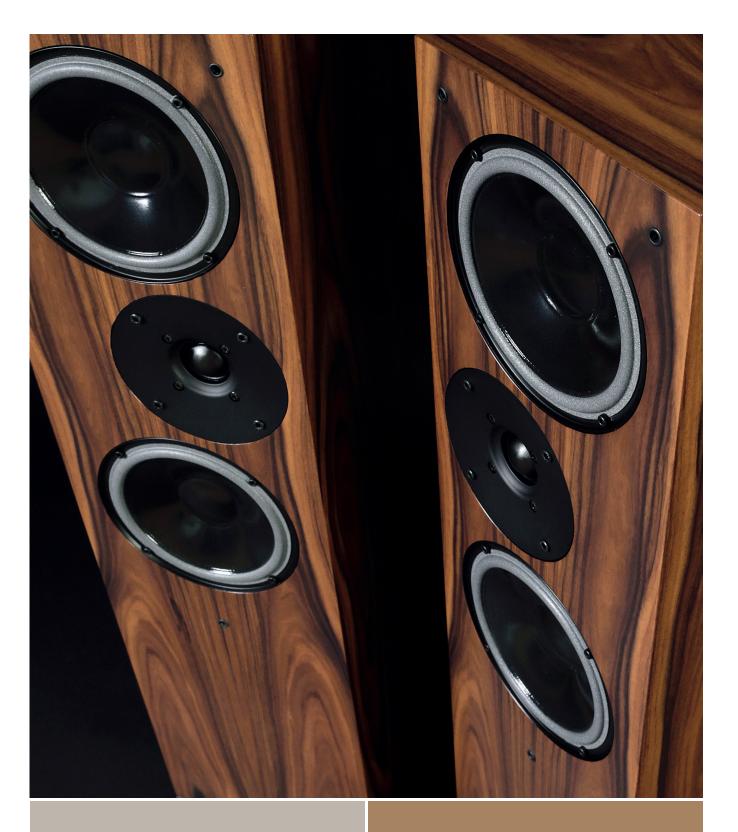

## TECHNICAL SUMMARY

High sensitivity, wide dispersion MTM driver topology

Hardwood composite enclosure with Maple lining veneer

Stiff internal double bracing

Proprietary hand wound air core inductors

Mechanically isolated crossover

Optimised crossover layout

Star Earthing

Proprietary non-inductive wire wound resistors, proprietary LV film capacitors

H/F: Proprietary tweeter made for Living Voice by Scanspeak. 29mm fabric dome with wave guide.

Bass/Mid: Proprietary Living Voice 17cm doped paper coned drivers – made by Scanspeak.

Premium furniture grade, book-matched grain-filled natural veneers: Cherry, Walnut, Maple, Santos, Flat White, Matt Black. Burr Oak, Ebony, Gloss Ebony.